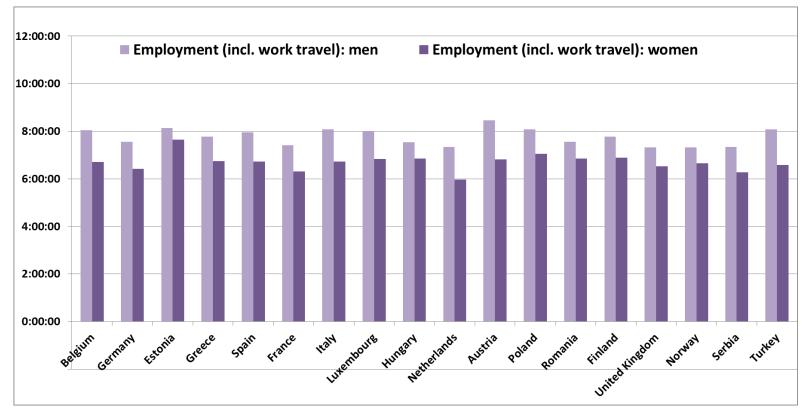

## 2. Results of work done for HETUS -> Eurobase -> Participation time 2010 (men/women in hh:mm)

-> Participation time spent in a private car, 2010 (hh:mm)

24 October 2018