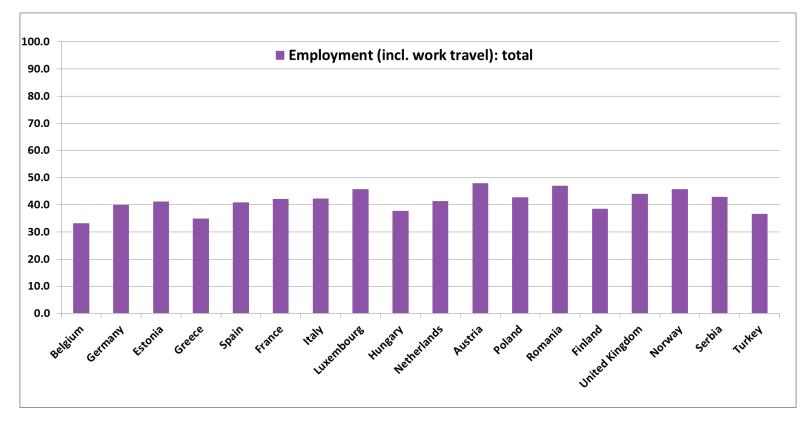

## 2. Results of work done for HETUS -> Eurobase -> Participation rate 2010 (total in %)