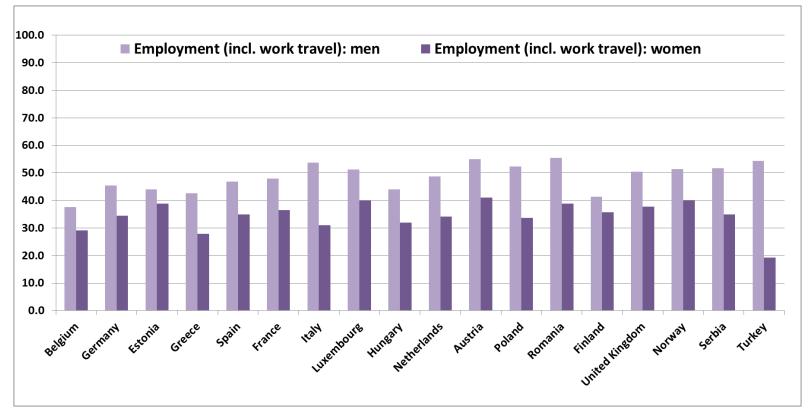

## 2. Results of work done for HETUS -> Eurobase -> Participation rate 2010 (men/women in %)