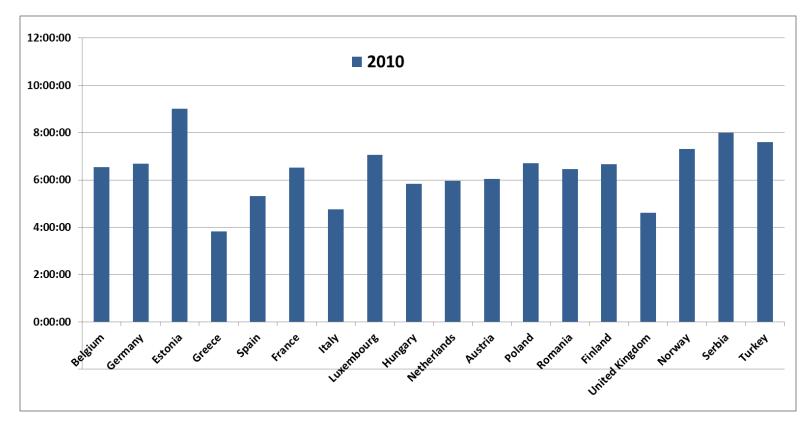

### 2. Results of work done for HETUS -> Eurobase -> Time spent alone, 2010 (hh:mm)