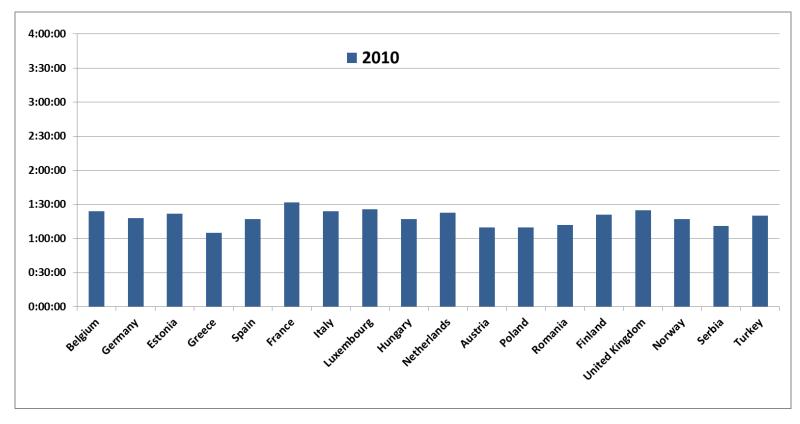

## 2. Results of work done for HETUS -> Eurobase -> Participation time 2010 (total in hh:mm)