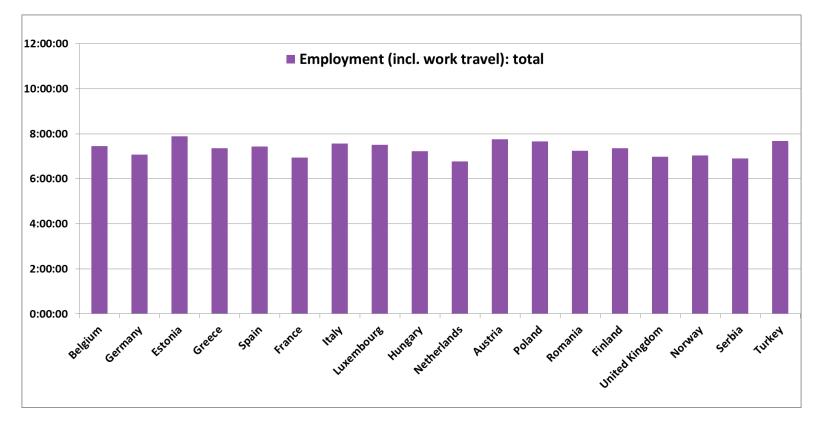

## 2. Results of work done for HETUS -> Eurobase -> Participation time 2010 (total in hh:mm)