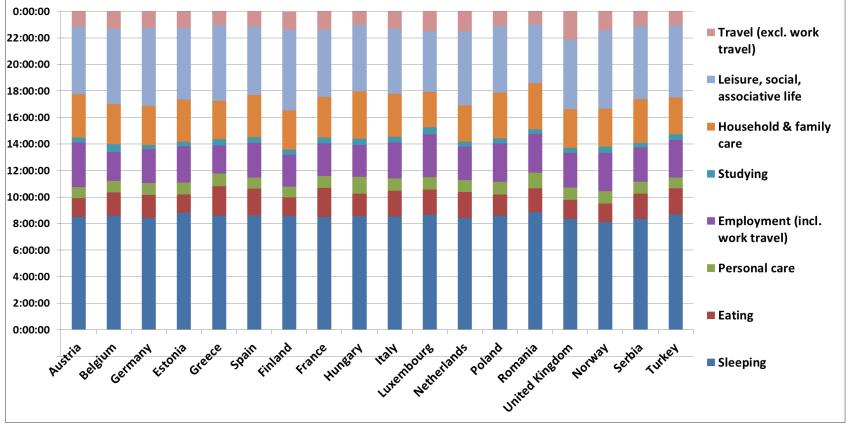

## 2. Results of work done for HETUS -> Eurobase -> Participation rate 2010 (total in %)

## 2. Results of work done for HETUS -> Eurobase -> Participation time 2010 (total in hh:mm)