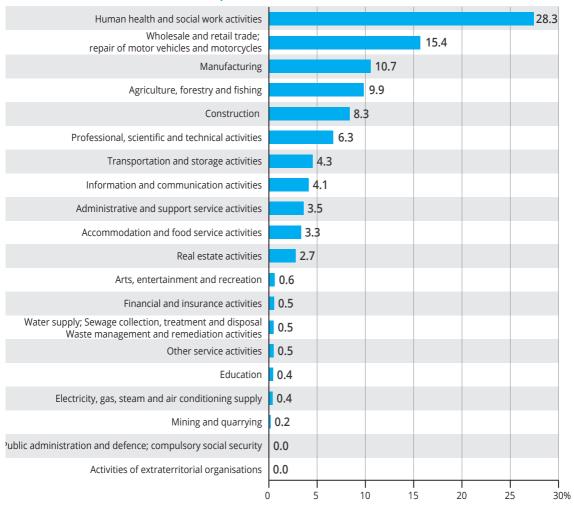

### BREAKDOWN BY SECTION OF THE NUMBER OF ENTERPRISES SELECTED FOR PROVIDING STATISTICAL DATA, 2024