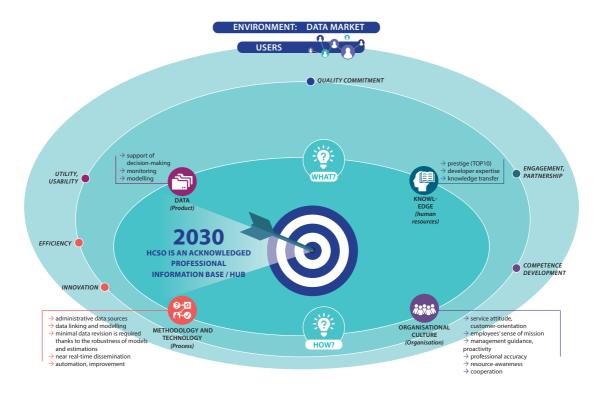

## STRATEGIC OBJECTIVES, AIMS

The strategic objective of the HCSO is to become Hungary's most important information hub by 2030, ranking among the TOP10 in the international arena. The modern operation of the Office is characterised by speed, flexibility, innovation and a culture of cooperation; its managers are characterised by proactivity, a complex approach and resource awareness. Its statistical activity is based on the linking, modelling and high-level interpretation of data from different sources through the application of artificial intelligence.

The strategic objectives focus on 6 target areas based on the strengths and values of the office: quality commitment, utility/usability, innovation, efficiency, engagement/partnership, competence development.

The strategy does not guide the future functioning of the Office in isolation, but in unity with the mission and organisational values. The mission of the HCSO is to support evidence-based decision making, scientific research and dialogue between societal stakeholders by providing credible and reliable data and analysis. This is the driving force behind everything our staff do, and it informs the strategy.