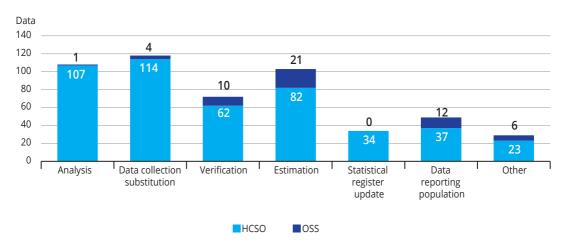

#### **PURPOSE OF ADMINISTRATIVE DATA USE FOR DATA TRANSFERS ORDERED BY THE HCSO AND THE OSS, 2024**