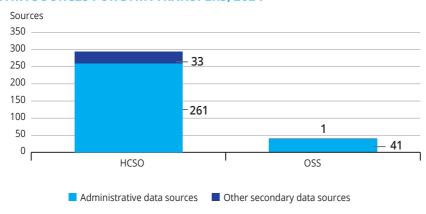

#### NUMBER OF ADMINISTRATIVE DATA SOURCES AND OTHER SECONDARY **DATA SOURCES FOR DATA TRANSFERS, 2024**