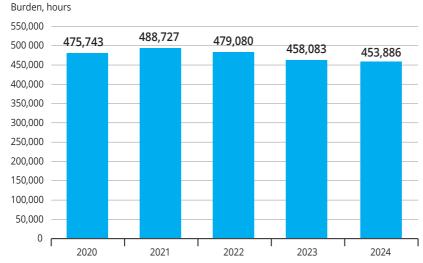

Accurate measurement of the administrative burden of statistical activity is an indispensable basis for measures to reduce the burden on data providers. To show the impact of transparency and reduction measures, a sub-page is available on the HCSO website, where the evolution of the burden measured in recent years is also visible for data providers.

#### **ADMINISTRATIVE BURDENS OF ENTERPRISES ARISING FROM** STATISTICAL DATA PROVISION (WORKING HOURS)

#### **ADMINISTRATIVE BURDEN OF ENTERPRISES (WORKING-HOURS) BY STATISTICAL DOMAIN**

| 2020    | 2024                                                                 | 2022                                                                                                                                                                                                                                                                                | 2022                                                                                                                                                                                                                                                                                                                                                                                                                                                                                                                                                                           | 2024                                                                                                                                                                                                                                                                                                                                                                                                                                                                                                                                                                                                                                                                                                                                                                  |
|---------|----------------------------------------------------------------------|-------------------------------------------------------------------------------------------------------------------------------------------------------------------------------------------------------------------------------------------------------------------------------------|--------------------------------------------------------------------------------------------------------------------------------------------------------------------------------------------------------------------------------------------------------------------------------------------------------------------------------------------------------------------------------------------------------------------------------------------------------------------------------------------------------------------------------------------------------------------------------|-----------------------------------------------------------------------------------------------------------------------------------------------------------------------------------------------------------------------------------------------------------------------------------------------------------------------------------------------------------------------------------------------------------------------------------------------------------------------------------------------------------------------------------------------------------------------------------------------------------------------------------------------------------------------------------------------------------------------------------------------------------------------|
| 2020    | 2021                                                                 | 2022                                                                                                                                                                                                                                                                                | 2023                                                                                                                                                                                                                                                                                                                                                                                                                                                                                                                                                                           | 2024                                                                                                                                                                                                                                                                                                                                                                                                                                                                                                                                                                                                                                                                                                                                                                  |
| 55,468  | 60,634                                                               | 55,341                                                                                                                                                                                                                                                                              | 42,820                                                                                                                                                                                                                                                                                                                                                                                                                                                                                                                                                                         | 40,205                                                                                                                                                                                                                                                                                                                                                                                                                                                                                                                                                                                                                                                                                                                                                                |
| 33,712  | 34,382                                                               | 34,864                                                                                                                                                                                                                                                                              | 36,450                                                                                                                                                                                                                                                                                                                                                                                                                                                                                                                                                                         | 35,556                                                                                                                                                                                                                                                                                                                                                                                                                                                                                                                                                                                                                                                                                                                                                                |
| 12,842  | 10,495                                                               | 11,223                                                                                                                                                                                                                                                                              | 12,093                                                                                                                                                                                                                                                                                                                                                                                                                                                                                                                                                                         | 12,301                                                                                                                                                                                                                                                                                                                                                                                                                                                                                                                                                                                                                                                                                                                                                                |
| 119,767 | 122,258                                                              | 126,060                                                                                                                                                                                                                                                                             | 126,518                                                                                                                                                                                                                                                                                                                                                                                                                                                                                                                                                                        | 127,818                                                                                                                                                                                                                                                                                                                                                                                                                                                                                                                                                                                                                                                                                                                                                               |
| 3,868   | 3 669                                                                | 3,732                                                                                                                                                                                                                                                                               | 4,378                                                                                                                                                                                                                                                                                                                                                                                                                                                                                                                                                                          | 4,563                                                                                                                                                                                                                                                                                                                                                                                                                                                                                                                                                                                                                                                                                                                                                                 |
| 911     | 892                                                                  | 1,039                                                                                                                                                                                                                                                                               | 1,002                                                                                                                                                                                                                                                                                                                                                                                                                                                                                                                                                                          | 1,010                                                                                                                                                                                                                                                                                                                                                                                                                                                                                                                                                                                                                                                                                                                                                                 |
| 176,971 | 173,278                                                              | 183,923                                                                                                                                                                                                                                                                             | 171,880                                                                                                                                                                                                                                                                                                                                                                                                                                                                                                                                                                        | 171,295                                                                                                                                                                                                                                                                                                                                                                                                                                                                                                                                                                                                                                                                                                                                                               |
| 97      | 97                                                                   | 100                                                                                                                                                                                                                                                                                 | 122                                                                                                                                                                                                                                                                                                                                                                                                                                                                                                                                                                            | 113                                                                                                                                                                                                                                                                                                                                                                                                                                                                                                                                                                                                                                                                                                                                                                   |
| 250     | 254                                                                  | 253                                                                                                                                                                                                                                                                                 | 257                                                                                                                                                                                                                                                                                                                                                                                                                                                                                                                                                                            | 280                                                                                                                                                                                                                                                                                                                                                                                                                                                                                                                                                                                                                                                                                                                                                                   |
| 61,399  | 72,227                                                               | 50,829                                                                                                                                                                                                                                                                              | 51,837                                                                                                                                                                                                                                                                                                                                                                                                                                                                                                                                                                         | 49,390                                                                                                                                                                                                                                                                                                                                                                                                                                                                                                                                                                                                                                                                                                                                                                |
| 29      | 32                                                                   | 29                                                                                                                                                                                                                                                                                  | 31                                                                                                                                                                                                                                                                                                                                                                                                                                                                                                                                                                             | 32                                                                                                                                                                                                                                                                                                                                                                                                                                                                                                                                                                                                                                                                                                                                                                    |
| 5,953   | 6,712                                                                | 7,144                                                                                                                                                                                                                                                                               | 6,497                                                                                                                                                                                                                                                                                                                                                                                                                                                                                                                                                                          | 7,924                                                                                                                                                                                                                                                                                                                                                                                                                                                                                                                                                                                                                                                                                                                                                                 |
| 4,476   | 3,797                                                                | 4,543                                                                                                                                                                                                                                                                               | 4,208                                                                                                                                                                                                                                                                                                                                                                                                                                                                                                                                                                          | 3,399                                                                                                                                                                                                                                                                                                                                                                                                                                                                                                                                                                                                                                                                                                                                                                 |
| 475,743 | 488,727                                                              | 479,080                                                                                                                                                                                                                                                                             | 458,093                                                                                                                                                                                                                                                                                                                                                                                                                                                                                                                                                                        | 453,886                                                                                                                                                                                                                                                                                                                                                                                                                                                                                                                                                                                                                                                                                                                                                               |
|         | 33,712 12,842 119,767 3,868 911 176,971 97 250 61,399 29 5,953 4,476 | 55,468     60,634       33,712     34,382       12,842     10,495       119,767     122,258       3,868     3 669       911     892       176,971     173,278       97     97       250     254       61,399     72,227       29     32       5,953     6,712       4,476     3,797 | 55,468         60,634         55,341           33,712         34,382         34,864           12,842         10,495         11,223           119,767         122,258         126,060           3,868         3 669         3,732           911         892         1,039           176,971         173,278         183,923           97         97         100           250         254         253           61,399         72,227         50,829           29         32         29           5,953         6,712         7,144           4,476         3,797         4,543 | 55,468         60,634         55,341         42,820           33,712         34,382         34,864         36,450           12,842         10,495         11,223         12,093           119,767         122,258         126,060         126,518           3,868         3 669         3,732         4,378           911         892         1,039         1,002           176,971         173,278         183,923         171,880           97         97         100         122           250         254         253         257           61,399         72,227         50,829         51,837           29         32         29         31           5,953         6,712         7,144         6,497           4,476         3,797         4,543         4,208 |