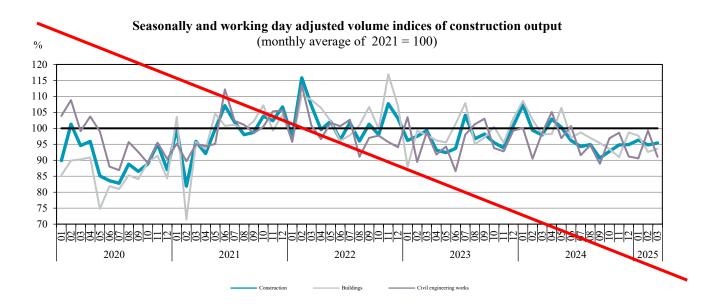

Construction output volume lessened by 3.4% year-on-year, and increased by 0.1% 0.7% compared to the previous month

Construction output volume, based on raw data, lagged behind the previous year's level by 3.4% in March 2025. Among the main construction groups the construction of buildings lessened by 0.1%, that of civil engineering by 8.9%. Based on seasonally and working day adjusted indices construction output was over the February 2025 level by 0.1% 0.7%. Construction producer prices increased by 5.4% in the 1st quarter of 2025 compared to the same period of the previous year.

## Output of construction

|        |               |                                                            | С                                 | Output of construction              |                                   |                        |
|--------|---------------|------------------------------------------------------------|-----------------------------------|-------------------------------------|-----------------------------------|------------------------|
| Period |               | volume indices                                             |                                   |                                     |                                   |                        |
|        |               | original                                                   |                                   | seasonally and working day adjusted |                                   | value at current       |
|        |               | corresponding<br>period of the<br>previous year<br>=100.0% | 2021 =                            | 100.0%                              | previous month<br>= 100.0%        | prices,<br>billion HUF |
| 2018   |               | 121.3                                                      | 82.1                              | 80.6                                | Х                                 | 3 321.3                |
| 2019   |               | 120.4                                                      | 99.1                              | 99.1                                | Х                                 | 4 381.6                |
| 2020   |               | 90.3                                                       | 89.4                              | 90.0                                | Х                                 | 4 240.4                |
| 2021   |               | 112.1                                                      | 100.0                             | 99.0                                | Х                                 | 5 330.6                |
| 2022   |               | 101.6                                                      | 101.9                             | 102.2                               | Х                                 | 6 779.8                |
| 2023   |               | 94.7                                                       | 96.5                              | 96.8                                | Х                                 | 7 366.9                |
| 2024   |               | 99.6                                                       | 96.2                              | 97.2                                | Х                                 | 7 766.9                |
| 2024   | January       | 115.3                                                      | 65.8                              | 107.2 <del>107.3</del>              | 106.4                             | 442.3                  |
|        | February      | 102.6                                                      | 69.0                              | <mark>99.3</mark> <del>99.4</del>   | 92.6                              | 459.2                  |
|        | March         | 95.4                                                       | 92.6                              | <mark>98.1</mark>                   | <mark>98.7<del>-98.5</del></mark> | 619.7                  |
|        | April         | 115.3                                                      | 87.9                              | 103.0 <del>102.9</del>              | 105.0 <del>105.1</del>            | 581.4                  |
|        | May           | 109.0                                                      | 97.9                              | 100.4 <del>100.3</del>              | 97.5                              | 651.6                  |
|        | June          | 98.9                                                       | 98.6                              | 96.3 <del>96.2</del>                | 95.9                              | 661.4                  |
|        | July          | 93.8                                                       | 99.3                              | 94.3                                | 98.0                              | 665.8                  |
|        | August        | 96.1                                                       | 94.1                              | 94.9                                | 100.6                             | 628.5                  |
|        | September     | 91.5                                                       | 105.4                             | 90.7                                | 95.5                              | 708.3                  |
|        | October       | 98.3                                                       | 98.9                              | <mark>92.7</mark> <del>92.8</del>   | 102.3                             | 671.3                  |
|        | November      | 98.9                                                       | 113.5                             | 94.8                                | 102.2                             | 776.4                  |
|        | December      | 95.8                                                       | 130.8                             | <mark>94.8</mark> <del>94.9</del>   | 100.1                             | 901.0                  |
| 2025.  | January       | 90.3                                                       | 59.4                              | 96.2 <del>96.3</del>                | 101.5                             | 420.7                  |
|        | February      | 94.9                                                       | 65.5                              | <mark>94.7</mark> <del>94.8</del>   | 98.4                              | 458.9                  |
|        | March         | 96.6                                                       | <mark>89.5</mark> <del>90.3</del> | <mark>94.8 <del>95.4</del></mark>   | 100.1 <del>100.7</del>            | 631.5                  |
|        | January-March | 94.3                                                       | 71.5 71.7                         | 95.2 <del>71.5</del>                | х                                 | 1511.0                 |