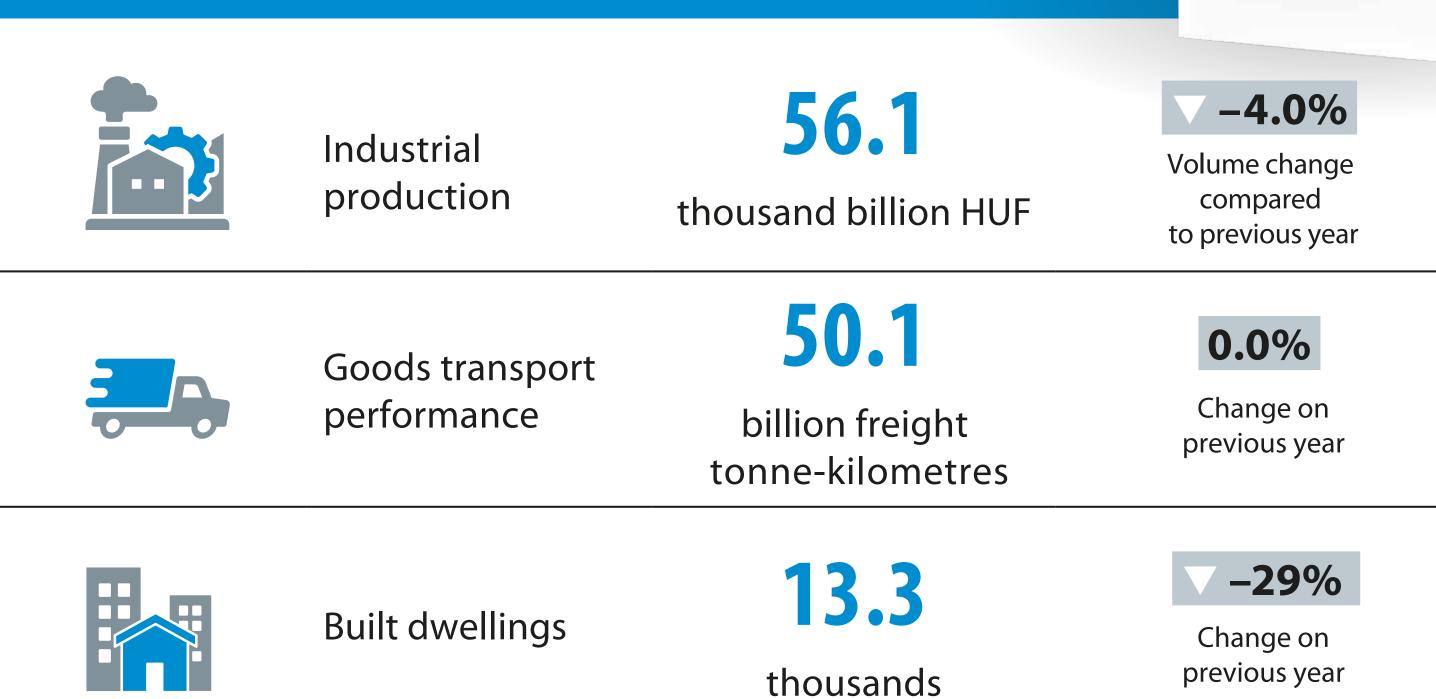

## THE SECTORAL OVERVIEW, 2024

|            | Retail sales                | <b>19.3</b><br>thousand billion HUF      | ▲ +2.6% Volume change compared to previous year                |
|------------|-----------------------------|------------------------------------------|----------------------------------------------------------------|
|            | Tourism nights              | <b>44.2</b><br>million<br>tourism nights | <b>A +5.8%</b><br>Change on<br>previous year                   |
|            | Mobilephone<br>subscription | <b>14.7</b><br>million subscriptions     | <b>A +4.1%</b><br>Change on<br>previous year                   |
|            | Output of<br>construction   | <b>7.8</b><br>thousand billion HUF       | <b>-0.4%</b> Volume change compared to previous year           |
| YYY<br>YYY | Agricultural<br>output      | <b>4.1</b><br>thousand billion HUF       | <b>V-3.7%</b><br>Volume change<br>compared<br>to previous year |