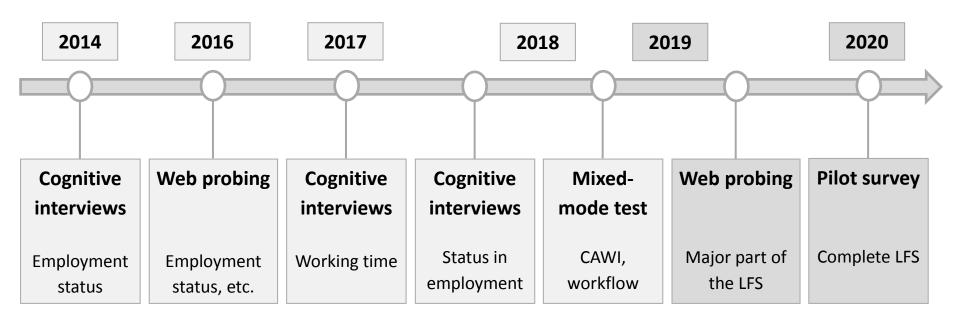

#### **2014: Cognitive interviews: Employment status**

Test of the model questionnaire on employment status

2016: Web probing: Employment status, etc.

Premiere: LFS questions in CAWI

**2017: Cognitive interviews: Working time** 

Test of the model questionnaire on working time

2018: Cognitive interviews: Status in employment

#### 2019: Web probing: Major part of the LFS

60 selected LFS questions, 300 respondents

www.statistik.at slide 8 | 8 May 2019